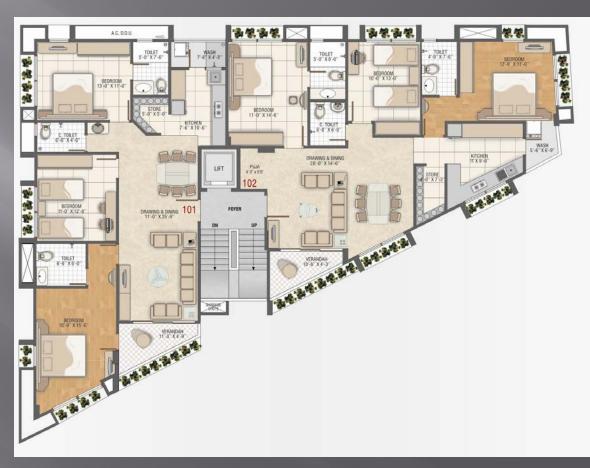

101 to 501 1720 sq. ft. 102 to 502 1800 sq. ft

# Specification of Individual Apartments