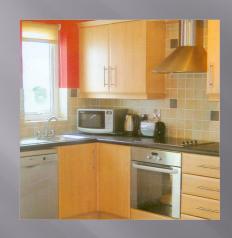

### Kitchen

- \* Full Height Tiles Dado on Platform
- Store with DP Kota stone shelves
- \* Wash Area paved in Kota stone
- \* Separate point for Water Purifier

Windows

\* UPVC Glass Windows with Grills

\* Stone Stills

#### Toilets

- Full height Tiles Dado in bathrooms
- \* Vessels of Premium Brands with Counter Basins
  - Shower Cubicle in Master Bedroom